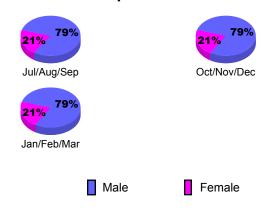

/ Gain/ Net Club New **Dropped** Loss of Loss of Memb Month Month Goal Clubs Clubs Clubs Clubs Goal Jul/Aug/Sep 0 0 0 0 Jul/Aug/Sep 0 0 Oct/Nov/Dec Oct/Nov/Dec 0 0 0 0 0 0 Jan/Feb/Mar Jan/Feb/Mar 0 0 0 0 0 Totals 0 0 Totals

# **Club Results 2009-2010** Goal, New, Dropped, Gain/Loss 6 0 -2 -6 Jul/Aug/Sep Oct/Nov/Dec Jan/Feb/Mar Goal Gain Loss C Actual Dropped



### YTD Status Quo Clubs 2009-2010

Status Quo Clubs Compared to Status Quo Members 6 4 2 0 -2 -4 -6 Oct/Nov/Dec Jul/Aug/Sep Jan/Feb/Mar

Total Status Quo Members

Status Quo Clubs

#### GMT CA: 4 **MEMBERSHIP Membership** Results <u>Membership</u> 2009-2010 2008-2009 Actual Actual Gain/ Gain/ New Dropped Loss of Loss of Memb Memb Memb Memb -16 -6 8 -8 20 -34 -14 -5 15 34 -13 21 62 -63 -1 4





## **Gender Comparison 2009-2010**