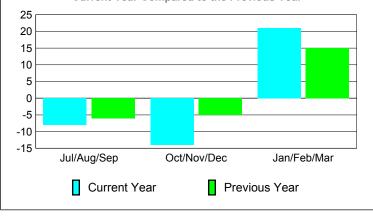

#### GMT CA: 4 **MEMBERSHIP Membership** Results <u>Membership</u> 2009-2010 2008-2009 Actual Actual Gain/ Gain/ New Dropped Loss of Loss of Memb Memb Memb Memb -16 -6 8 -8 20 -34 -14 -5 15 34 -13 21 62 -63 -1 4