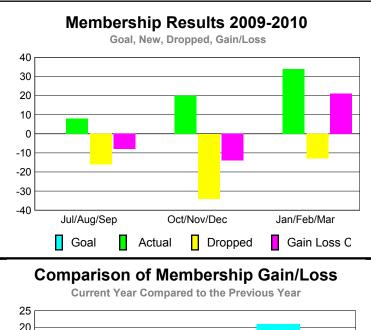

#### GMT CA: 4 **MEMBERSHIP Membership** Results <u>Membership</u> 2009-2010 2008-2009 Actual Actual Gain/ Gain/ New Dropped Loss of Loss of Memb Memb Memb Memb -16 -6 8 -8 20 -34 -14 -5 15 34 -13 21 62 -63 -1 4